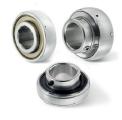

## **PILLOW BLOCK HOUSINGS**

NTN's range includes a large number of possible options: pillow block housings, flanged units, take-up housings, cartridge housings & hanger housings, all designed for the simple installation of NTN-SNR bearing inserts. NTN also offers a range of accessories such as end caps for personnel safety, & a floating bearing screw to compensate for temperature-driven shaft expansion.

## **INSERTS**

Bearing inserts are deisgned with spherical outer diameter allowing for misalignment and help facilitate installation into the housing. Also, to meet application requirements, inserts offer a wide selection of sealing, shields & locking combinations.