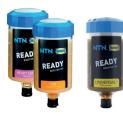

## LUBRICATORS

Ensuring continuous, reliable, clean & extremely precise lubrication. Easily integrated in different types of applications, single-point lubricators result in an optimised lubrication function, without the need to modify machines.

Available in 60 - 250cc, automatic lubricators are a solution to poor lubrication practices which waste budget & cause bearing damage.