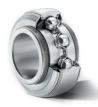

## AGR INSERT BEARINGS FOR CONVEYORS

Created to increase producivity, performance & reliability in harsh environments. Life-long lubrication with no need to regrease. Sealing system includes a triple-lip seal against dust ingress & a zinc plated shield to prevent seal damage from stones. Available with set screw or eccentric locking collar fixing.