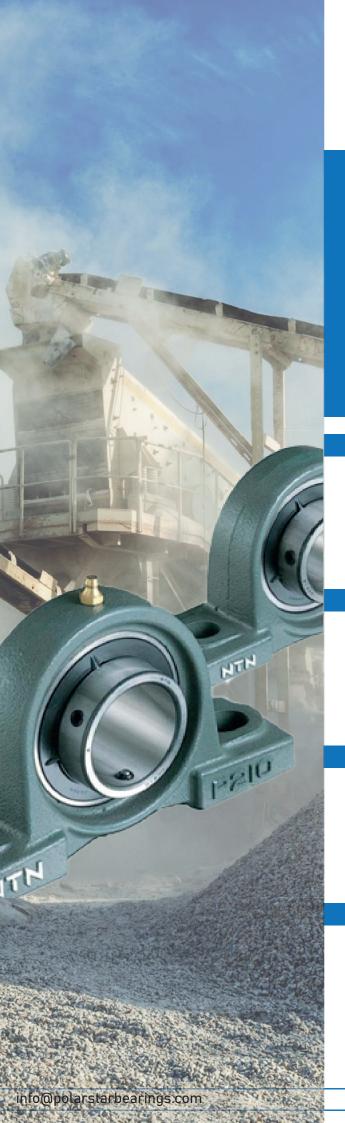

NTN-SNR pillow blocks for conveyors in quarries, mines & cement plants. Robust & hardworking units, they improve performance & offer greater reliability in tough conditions.

Optimise the productivity of your machinery- from installation to maintenance - with NTN-SNR bearings & Polar Star Engineering Services. We can audit your plant & components; understand the issues & help select the correct bearing solutions to overcome & withstand any challenge. Improving your bottom line through hands-on engineering partnership; authorised spare parts & attention to your business requirements.

## **PILLOW BLOCK HOUSINGS**

NTN's range includes a large number of possible options: pillow block housings, flanged units, take-up housings, cartridge housings & hanger housings, all designed for the simple installation of NTN-SNR bearing inserts. NTN also offers a range of accessories such as end caps for personnel safety, & a floating bearing screw to compensate for temperature-driven shaft expansion.